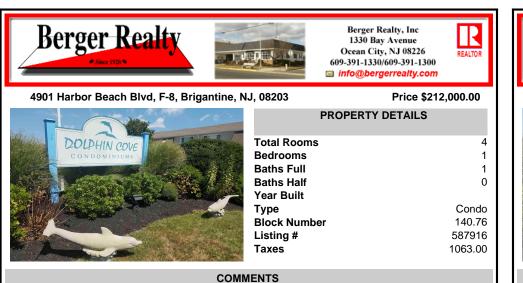

Come see this Dolphin Cove 2nd floor unit located at the Southend of the island. Complex includes an Olympic size pool with cabana area, tennis courts & the newest craze - pickleball courts! The Homeowners Association fee 0f \$450.00 a month includes all amenities, insurances, maintenance & management, trash, water, gas, hot water, heat and basic and cable....