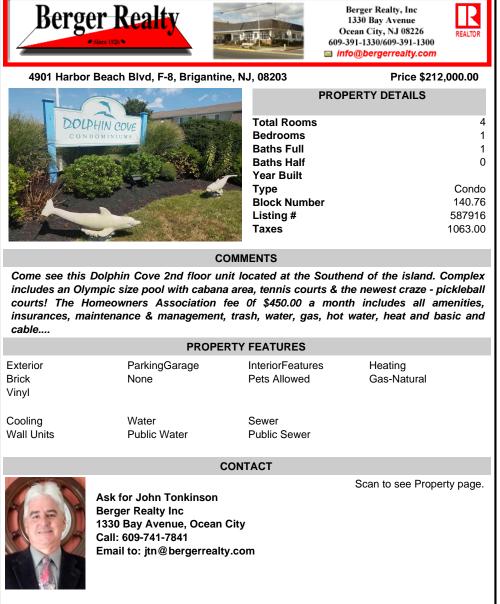

Come see this Dolphin Cove 2nd floor unit located at the Southend of the island. Complex includes an Olympic size pool with cabana area, tennis courts & the newest craze - pickleball courts! The Homeowners Association fee 0f \$450.00 a month includes all amenities, insurances, maintenance & management, trash, water, gas, hot water, heat and basic and cable....