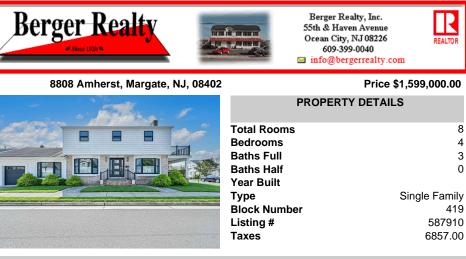

Discover this stunning Margate Parkway home across the street from the bay with bay views! Completely rebuilt from the studs just five years ago, this exceptional property offers modern amenities and luxurious living. The custom kitchen boasts Viking appliances and quartz countertops and beautiful cabinetry making it perfect for entertaining with its spacious, open layout ....

COMMENTS

Discover this stunning Margate Parkway home across the street from the bay with bay views! Completely rebuilt from the studs just five years ago, this exceptional property offers modern amenities and luxurious living. The custom kitchen boasts Viking appliances and quartz countertops and beautiful cabinetry making it perfect for entertaining with its spacious, open lavout....