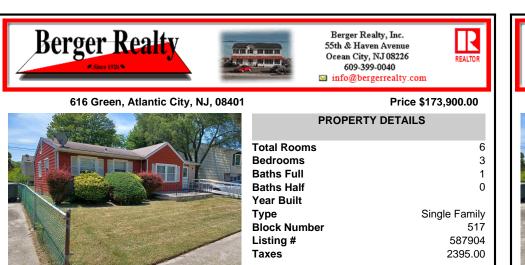

## COMMENTS

Single family detached Rancher with SUPER LOW Taxes, no HOA fees, no parking fees, no pet restrictions, and is situated on a nice quite street & features a fully fenced in back yard with a garden shed, a concrete patio in the front of the house, its own private concrete driveway for two cars, plenty of street parking, some attic storage, gas cooking, gas forced air heating...