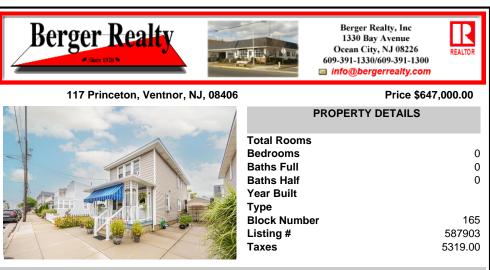

0

0

0

165

587903

5319.00

|        | PROPERTY DETAILS        |
|--------|-------------------------|
|        | Total Rooms<br>Bedrooms |
|        | Baths Full              |
|        | Baths Half              |
|        | Year Built              |
|        | Type                    |
|        | Block Number            |
|        | Listing #<br>Taxes      |
| Lene a | Idaes                   |