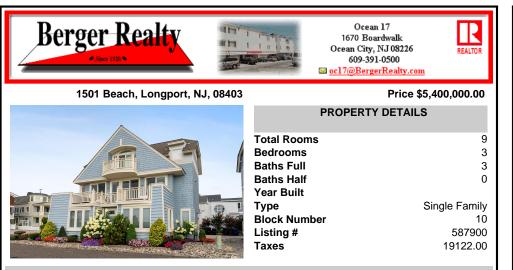

## COMMENTS

Welcome to 1501 Beach Terrace in Longport, New Jersey-where luxury meets tranquility in a breathtaking beachfront setting. This stunning home features 3 spacious bedrooms, 3 elegant bathrooms, and a dedicated office, offering both comfort and functionality. Begin each day with panoramic views of the Atlantic Ocean from your expansive master suite, which includes a priva ...

| PROPERTY FEATURES                                                                       |                                                                                               |                        |                                                      |  |
|-----------------------------------------------------------------------------------------|-----------------------------------------------------------------------------------------------|------------------------|------------------------------------------------------|--|
| Exterior<br>Vinyl                                                                       | OutsideFeatures<br>Deck<br>Sidewalks                                                          | ParkingGarage<br>None  | OtherRooms<br>Eat In Kitchen<br>Laundry/Utility Room |  |
| InteriorFeatures<br>Bar<br>Cathedral Ceiling<br>Kitchen Center Island<br>Walk In Closet | AppliancesIncluded<br>Dishwasher<br>Dryer<br>Gas Stove<br>Microwave<br>Refrigerator<br>Washer | Heating<br>Gas-Natural | Cooling<br>Ceiling Fan(s)<br>Central                 |  |
| Water<br>Public                                                                         | Sewer<br>Public Sewer                                                                         |                        |                                                      |  |