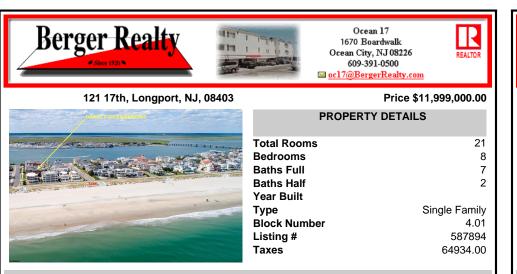

## COMMENTS

Enjoy breathtaking, expansive ocean views from this architectural DIRECT OCEANFRONT Masterpiece featuring with 8 bedrooms, 7 full baths and 2 half baths. The second floor is an Entertainer\'s dream with oversized soaring ceiling height, panoramic windows, gourmet kitchen with extended island, top of the line appliances (wolf range), Butler\'s pantry, and a grand open livin...

Multi-Zoned

Electric Multi-Zoned

Enjoy breathtaking, expansive ocean views from this architectural DIRECT OCEANFRONT Masterpiece featuring with 8 bedrooms, 7 full baths and 2 half baths. The second floor is an Entertainer\'s dream with oversized soaring ceiling height, panoramic windows, gourmet kitchen with extended island, top of the line appliances (wolf range), Butler\'s pantry, and a grand open livin...