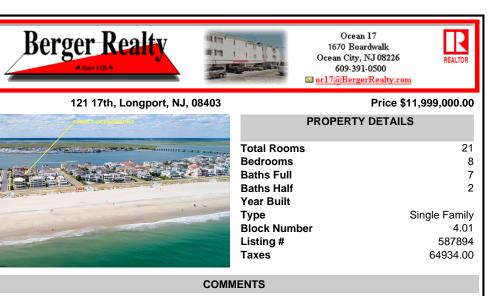

## COMMENTS

Enjoy breathtaking, expansive ocean views from this architectural DIRECT OCEANFRONT Masterpiece featuring with 8 bedrooms, 7 full baths and 2 half baths. The second floor is an Entertainer\'s dream with oversized soaring ceiling height, panoramic windows, gourmet kitchen with extended island, top of the line appliances (wolf range), Butler\'s pantry, and a grand open livin...