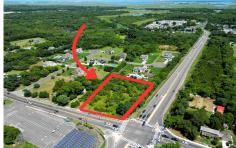

PROPERTY DETAILS

845 Seashore, North Cape May, NJ, 08204

Price \$225,000.00

| 1 NO. 2 N. 1 52 17 1120 |         |
|-------------------------|---------|
| Total Rooms             |         |
| Bedrooms                | 0       |
| Baths Full              | 0       |
| Baths Half              | 0       |
| Year Built              |         |
| Туре                    |         |
| Block Number            | 505     |
| Listing #               | 587870  |
| Taxes                   | 1766.00 |

# COMMENTS

Incredible opportunity! Lot is zoned residential, build a single family but could be a great location for a commercial project with city approval. This land offers convenient access to local amenities and Cape May\'s renowned beaches. \*\*Property lines are not exact and are for marketing purposes only\*\*...