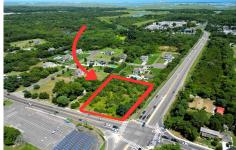

PROPERTY DETAILS

845 Seashore, North Cape May, NJ, 08204

Price \$225,000.00

# COMMENTS

Incredible opportunity! Lot is zoned residential, build a single family but could be a great location for a commercial project with city approval. This land offers convenient access to local amenities and Cape May\'s renowned beaches. \*\*Property lines are not exact and are for marketing purposes only\*\*...