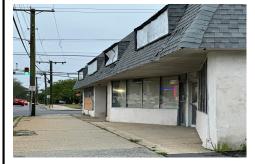

## **COMMENTS**

Type

This property consists of 4 shops, a warehouse with office, a 2-level apartment (upstairs: 1 bedroom & bath, downstairs has 2 bedrooms & bath, with separate electric). Seller has already approvals for a laundromat: 60 washers & 70 dryers with 21 parking spaces on Main Avenue and another 6 parking spots on the Delilah Road side. Main building has approximately 5400 sq ft ...

## COMMENTS

This property consists of 4 shops, a warehouse with office, a 2-level apartment (upstairs: 1 bedroom & bath, downstairs has 2 bedrooms & bath, with separate electric). Seller has already approvals for a laundromat: 60 washers & 70 dryers with 21 parking spaces on Main Avenue and another 6 parking spots on the Delilah Road side. Main building has approximately 5400 sq ft ...