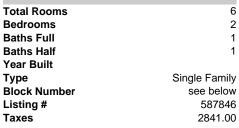

| PROPERTY DETAILS |               |  |  |  |  |
|------------------|---------------|--|--|--|--|
| Total Rooms      | 6             |  |  |  |  |
| Bedrooms         | 2             |  |  |  |  |
| Baths Full       |               |  |  |  |  |
| Baths Half       | 1             |  |  |  |  |
| Year Built       |               |  |  |  |  |
| Туре             | Single Family |  |  |  |  |
| Block Number     | see below     |  |  |  |  |
| Listing #        | 587846        |  |  |  |  |
| Taxes            | 2841.00       |  |  |  |  |