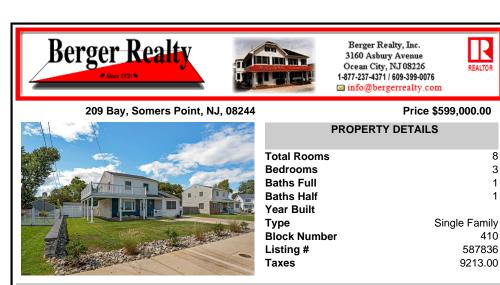

## COMMENTS

Nestled in one of the most desirable locations in Somers Point, this coastal retreat boasts unobstructed waters views and is under a minute away from the Longport bridge, allowing you to choose whatever beach you prefer. The opportunities this Shore home affords are essentially endless, as its location is prime and it sits on an oversized 73x100 lot. Whether it\'s used as ...