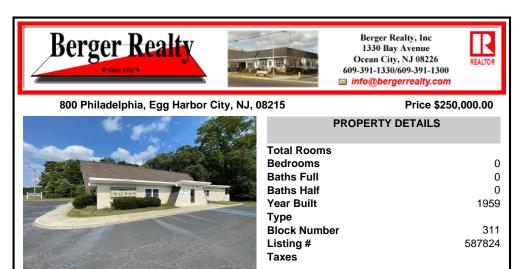

## PROPERTY DETAILS

| Total Rooms  |        |
|--------------|--------|
| Bedrooms     | 0      |
| Baths Full   | 0      |
| Baths Half   | 0      |
| Year Built   | 1959   |
| Туре         |        |
| Block Number | 311    |
| Listing #    | 587824 |
| Taxes        |        |