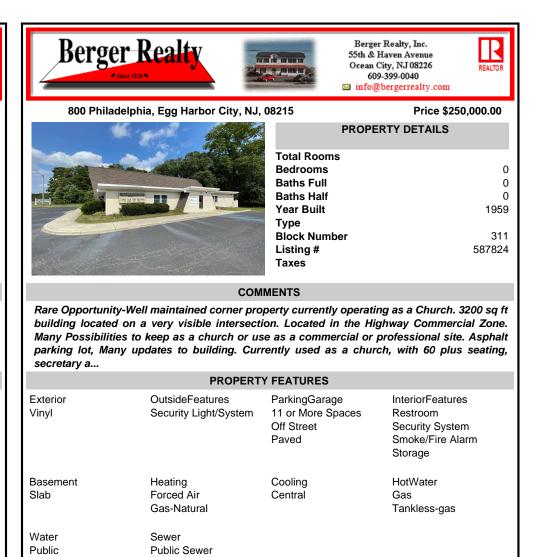

## COMMENTS

Rare Opportunity-Well maintained corner property currently operating as a Church. 3200 sq ft building located on a very visible intersection. Located in the Highway Commercial Zone. Many Possibilities to keep as a church or use as a commercial or professional site. Asphalt parking lot, Many updates to building. Currently used as a church, with 60 plus seating, secretary a...

| PROPERTY FEATURES |                                          |                                                           |                                                                                |
|-------------------|------------------------------------------|-----------------------------------------------------------|--------------------------------------------------------------------------------|
| Exterior<br>Vinyl | OutsideFeatures<br>Security Light/System | ParkingGarage<br>11 or More Spaces<br>Off Street<br>Paved | InteriorFeatures<br>Restroom<br>Security System<br>Smoke/Fire Alarm<br>Storage |
| Basement<br>Slab  | Heating<br>Forced Air<br>Gas-Natural     | Cooling<br>Central                                        | HotWater<br>Gas<br>Tankless-gas                                                |
| Water<br>Public   | Sewer<br>Public Sewer                    |                                                           |                                                                                |