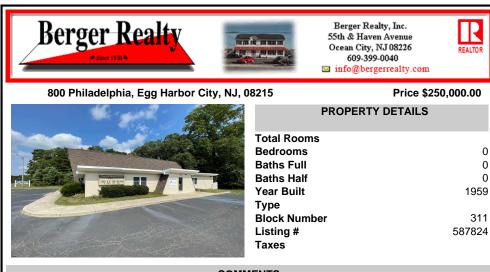

## COMMENTS

Rare Opportunity-Well maintained corner property currently operating as a Church. 3200 sq ft building located on a very visible intersection. Located in the Highway Commercial Zone. Many Possibilities to keep as a church or use as a commercial or professional site. Asphalt parking lot, Many updates to building. Currently used as a church, with 60 plus seating, secretary a...