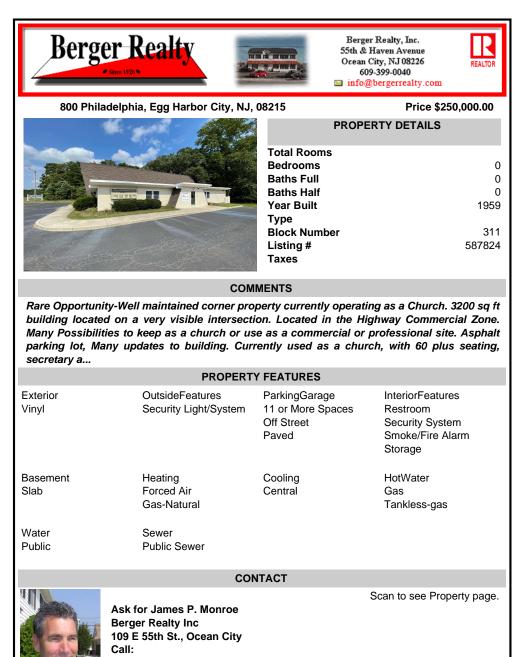

## COMMENTS

Rare Opportunity-Well maintained corner property currently operating as a Church. 3200 sq ft building located on a very visible intersection. Located in the Highway Commercial Zone. Many Possibilities to keep as a church or use as a commercial or professional site. Asphalt parking lot, Many updates to building. Currently used as a church, with 60 plus seating, secretary a...