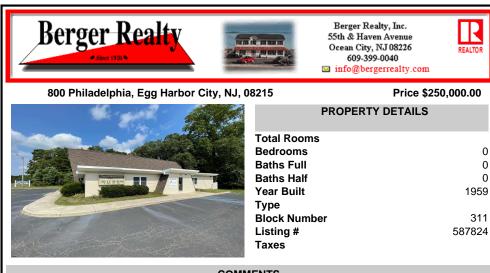

## COMMENTS

Rare Opportunity-Well maintained corner property currently operating as a Church. 3200 sq ft building located on a very visible intersection. Located in the Highway Commercial Zone. Many Possibilities to keep as a church or use as a commercial or professional site. Asphalt parking lot, Many updates to building. Currently used as a church, with 60 plus seating, secretary a...