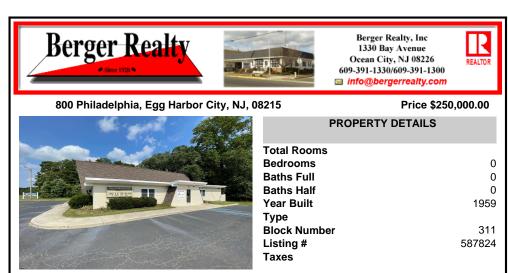

## PROPERTY DETAILS Total Rooms Bedrooms Baths Full Baths Half Year Built Type Block Number Listing # Taxes

## COMMENTS

Rare Opportunity-Well maintained corner property currently operating as a Church. 3200 sq ft building located on a very visible intersection. Located in the Highway Commercial Zone. Many Possibilities to keep as a church or use as a commercial or professional site. Asphalt parking lot, Many updates to building. Currently used as a church, with 60 plus seating, secretary a...