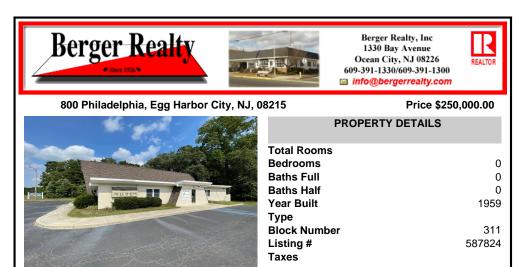

## COMMENTS

Rare Opportunity-Well maintained corner property currently operating as a Church. 3200 sq ft building located on a very visible intersection. Located in the Highway Commercial Zone. Many Possibilities to keep as a church or use as a commercial or professional site. Asphalt parking lot, Many updates to building. Currently used as a church, with 60 plus seating, secretary a ...

## COMMENTS

Rare Opportunity-Well maintained corner property currently operating as a Church. 3200 sq ft building located on a very visible intersection. Located in the Highway Commercial Zone. Many Possibilities to keep as a church or use as a commercial or professional site. Asphalt parking lot, Many updates to building. Currently used as a church, with 60 plus seating, secretarv a ...