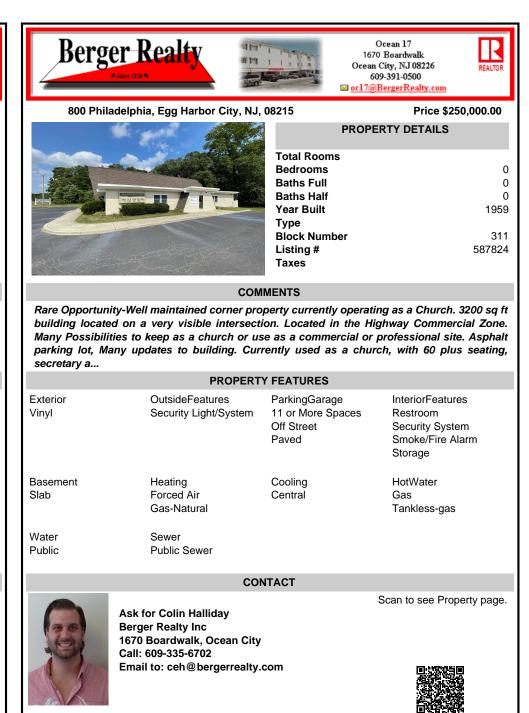

COMINIENTS

Rare Opportunity-Well maintained corner property currently operating as a Church. 3200 sq ft building located on a very visible intersection. Located in the Highway Commercial Zone. Many Possibilities to keep as a church or use as a commercial or professional site. Asphalt parking lot, Many updates to building. Currently used as a church, with 60 plus seating, secretary a...

| PROPERTY FEATURES |                                          |                                                           |                                                                                |
|-------------------|------------------------------------------|-----------------------------------------------------------|--------------------------------------------------------------------------------|
| Exterior<br>Vinyl | OutsideFeatures<br>Security Light/System | ParkingGarage<br>11 or More Spaces<br>Off Street<br>Paved | InteriorFeatures<br>Restroom<br>Security System<br>Smoke/Fire Alarm<br>Storage |
| Basement<br>Slab  | Heating<br>Forced Air<br>Gas-Natural     | Cooling<br>Central                                        | HotWater<br>Gas<br>Tankless-gas                                                |
| Water<br>Public   | Sewer<br>Public Sewer                    |                                                           |                                                                                |

CONTACT

Ask for Colin Halliday Berger Realty Inc 1670 Boardwalk, Ocean City Call: 609-335-6702 Email to: ceh@bergerrealty.com

Scan to see Property page.