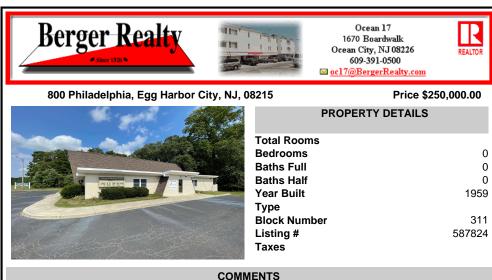

COMINIENTS

Rare Opportunity-Well maintained corner property currently operating as a Church. 3200 sq ft building located on a very visible intersection. Located in the Highway Commercial Zone. Many Possibilities to keep as a church or use as a commercial or professional site. Asphalt parking lot, Many updates to building. Currently used as a church, with 60 plus seating, secretary a...