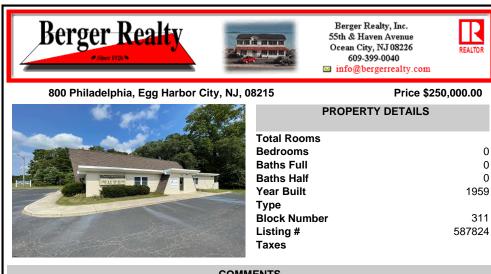

## COMMENTS

Rare Opportunity-Well maintained corner property currently operating as a Church. 3200 sq ft building located on a very visible intersection. Located in the Highway Commercial Zone. Many Possibilities to keep as a church or use as a commercial or professional site. Asphalt parking lot, Many updates to building. Currently used as a church, with 60 plus seating, secretary a ...