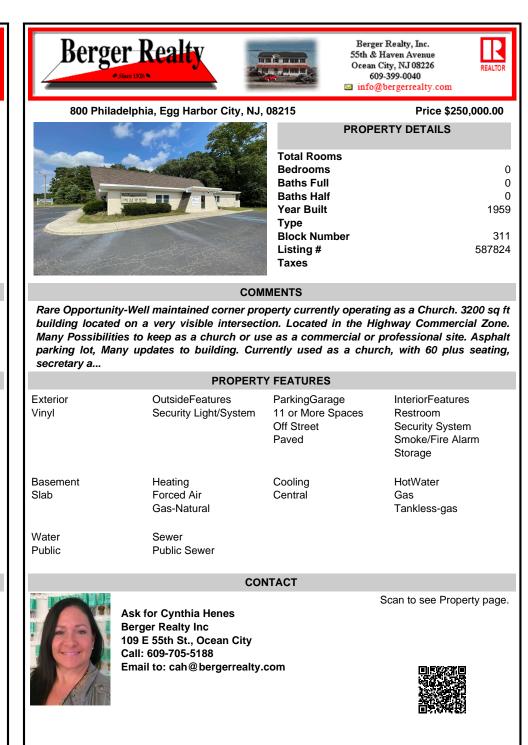

## COMMENTS

Rare Opportunity-Well maintained corner property currently operating as a Church. 3200 sq ft building located on a very visible intersection. Located in the Highway Commercial Zone. Many Possibilities to keep as a church or use as a commercial or professional site. Asphalt parking lot, Many updates to building. Currently used as a church, with 60 plus seating, secretary a ...