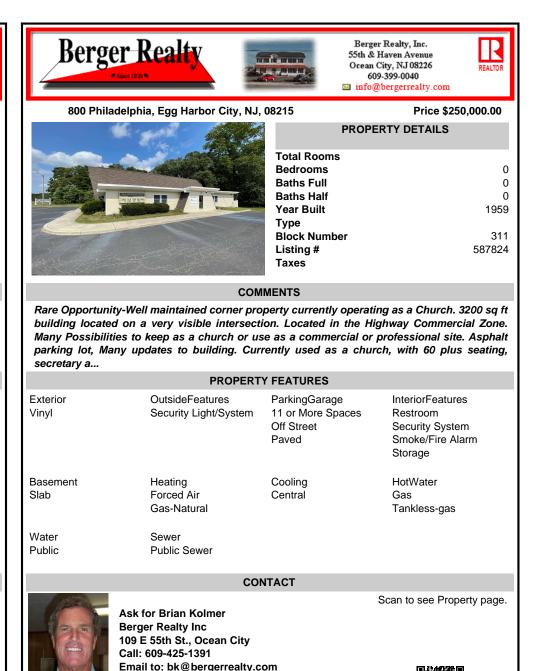

## COMMENTS

Rare Opportunity-Well maintained corner property currently operating as a Church. 3200 sq ft building located on a very visible intersection. Located in the Highway Commercial Zone. Many Possibilities to keep as a church or use as a commercial or professional site. Asphalt parking lot, Many updates to building. Currently used as a church, with 60 plus seating, secretary a...

| PROPERTY FEATURES |                                          |                                                           |                                                                                |
|-------------------|------------------------------------------|-----------------------------------------------------------|--------------------------------------------------------------------------------|
| Exterior<br>Vinyl | OutsideFeatures<br>Security Light/System | ParkingGarage<br>11 or More Spaces<br>Off Street<br>Paved | InteriorFeatures<br>Restroom<br>Security System<br>Smoke/Fire Alarm<br>Storage |
| Basement<br>Slab  | Heating<br>Forced Air<br>Gas-Natural     | Cooling<br>Central                                        | HotWater<br>Gas<br>Tankless-gas                                                |
| Water<br>Public   | Sewer<br>Public Sewer                    |                                                           |                                                                                |

CONTACT

Ask for Brian Kolmer Berger Realty Inc 109 E 55th St., Ocean City Call: 609-425-1391 Email to: bk@bergerrealty.com

Scan to see Property page.