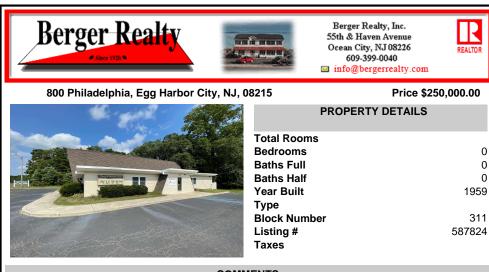

## COMMENTS

Rare Opportunity-Well maintained corner property currently operating as a Church. 3200 sq ft building located on a very visible intersection. Located in the Highway Commercial Zone. Many Possibilities to keep as a church or use as a commercial or professional site. Asphalt parking lot, Many updates to building. Currently used as a church, with 60 plus seating, secretary a...