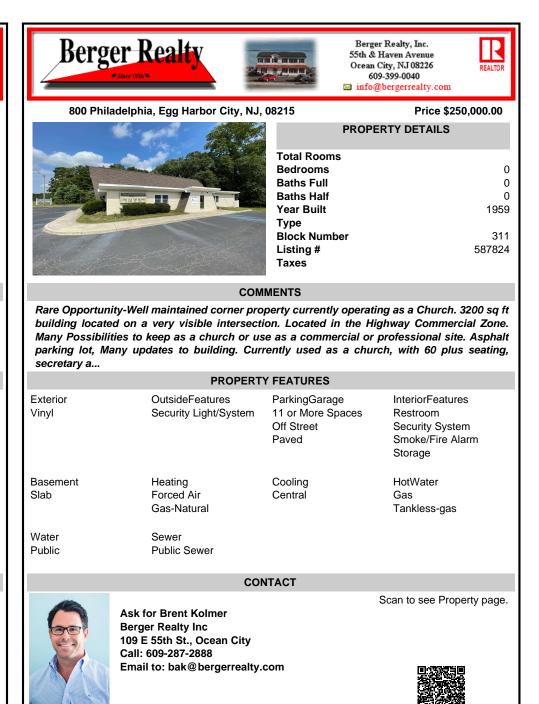

## COMMENTS

Rare Opportunity-Well maintained corner property currently operating as a Church. 3200 sq ft building located on a very visible intersection. Located in the Highway Commercial Zone. Many Possibilities to keep as a church or use as a commercial or professional site. Asphalt parking lot, Many updates to building. Currently used as a church, with 60 plus seating, secretary a...

| PROPERTY FEATURES |                                          |                                                           |                                                                                |
|-------------------|------------------------------------------|-----------------------------------------------------------|--------------------------------------------------------------------------------|
| Exterior<br>Vinyl | OutsideFeatures<br>Security Light/System | ParkingGarage<br>11 or More Spaces<br>Off Street<br>Paved | InteriorFeatures<br>Restroom<br>Security System<br>Smoke/Fire Alarm<br>Storage |
| Basement<br>Slab  | Heating<br>Forced Air<br>Gas-Natural     | Cooling<br>Central                                        | HotWater<br>Gas<br>Tankless-gas                                                |
| Water<br>Public   | Sewer<br>Public Sewer                    |                                                           |                                                                                |