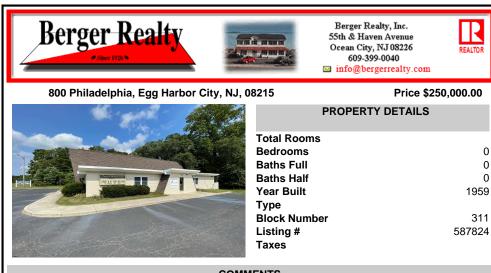

## COMMENTS

Rare Opportunity-Well maintained corner property currently operating as a Church. 3200 sq ft building located on a very visible intersection. Located in the Highway Commercial Zone. Many Possibilities to keep as a church or use as a commercial or professional site. Asphalt parking lot, Many updates to building. Currently used as a church, with 60 plus seating, secretary a...