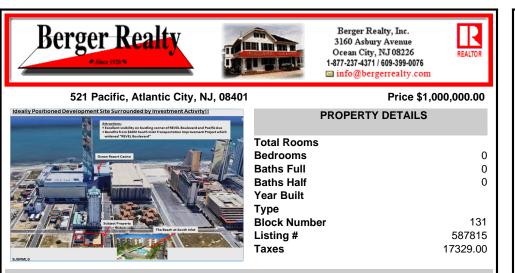

## COMMENTS

Three contiguous lots that make up the entire frontage of Pacific Ave between South Connecticut and Congress for a total of 17,129 square feet of land with a 3900 sqft two story building standing on one of the corner lots. One large fenced in corner lot makes up the busy corner intersection at Pacific and S. Connecticut which is the feeder street to the new Ocean Resort Ca...

# PROPERTY FEATURES CONTACT

Scan to see Property page.

Ask for Yvonne Kuhn Berger Realty Inc 3160 Asbury Avenue, Ocean City Call: 717-269-7813 Email to: ymk@bergerrealty.com

| Ideally Positioned Development Site Surrounded by Investment Activity!!  Attractions  Attractions  Extended visibles on builts general of NVL Booleard and Paulic Are  Extended visibles on built Transportation Improvement Project which                                                                                                                                                                                                                                                                                                                                                                                                                                                                                                                                                                                                                                                                                                                                                                                                                                                                                                                                                                                                                                                                                                                                                                                                                                                                                                                                                                                                                                                                                                                                                                                                                                                                                                                                                                                                                                                                                                                                                                                                                                                                                                                                                                                                                      | PROPERTY                                                                                                        |
|-----------------------------------------------------------------------------------------------------------------------------------------------------------------------------------------------------------------------------------------------------------------------------------------------------------------------------------------------------------------------------------------------------------------------------------------------------------------------------------------------------------------------------------------------------------------------------------------------------------------------------------------------------------------------------------------------------------------------------------------------------------------------------------------------------------------------------------------------------------------------------------------------------------------------------------------------------------------------------------------------------------------------------------------------------------------------------------------------------------------------------------------------------------------------------------------------------------------------------------------------------------------------------------------------------------------------------------------------------------------------------------------------------------------------------------------------------------------------------------------------------------------------------------------------------------------------------------------------------------------------------------------------------------------------------------------------------------------------------------------------------------------------------------------------------------------------------------------------------------------------------------------------------------------------------------------------------------------------------------------------------------------------------------------------------------------------------------------------------------------------------------------------------------------------------------------------------------------------------------------------------------------------------------------------------------------------------------------------------------------------------------------------------------------------------------------------------------------|-----------------------------------------------------------------------------------------------------------------|
| Liner "HVL Borlow"<br>Con Riser Carlos<br>Distriction Car | Total Rooms<br>Bedrooms<br>Baths Full<br>Baths Half<br>Year Built<br>Type<br>Block Number<br>Listing #<br>Taxes |