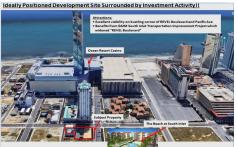

### PROPERTY DETAILS **Total Rooms Bedrooms** 0 Baths Full 0 Baths Half Year Built Type **Block Number** 131

# **COMMENTS**

Three contiguous lots that make up the entire frontage of Pacific Ave between South Connecticut and Congress for a total of 17,129 square feet of land with a 3900 sqft two story building standing on one of the corner lots. One large fenced in corner lot makes up the busy corner intersection at Pacific and S. Connecticut which is the feeder street to the new Ocean Resort Ca...

## COMMENTS

Three contiguous lots that make up the entire frontage of Pacific Ave between South Connecticut and Congress for a total of 17,129 square feet of land with a 3900 sqft two story building standing on one of the corner lots. One large fenced in corner lot makes up the busy corner intersection at Pacific and S. Connecticut which is the feeder street to the new Ocean Resort Ca...