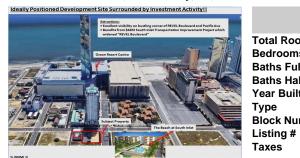

### PROPERTY DETAILS **Total Rooms Bedrooms** 0 Baths Full 0 Baths Half Year Built Type **Block Number** 131

# **COMMENTS**

Three contiguous lots that make up the entire frontage of Pacific Ave between South Connecticut and Congress for a total of 17,129 square feet of land with a 3900 sqft two story building standing on one of the corner lots. One large fenced in corner lot makes up the busy corner intersection at Pacific and S. Connecticut which is the feeder street to the new Ocean Resort Ca...

## COMMENTS

Three contiguous lots that make up the entire frontage of Pacific Ave between South Connecticut and Congress for a total of 17,129 square feet of land with a 3900 sqft two story building standing on one of the corner lots. One large fenced in corner lot makes up the busy corner intersection at Pacific and S. Connecticut which is the feeder street to the new Ocean Resort Ca...