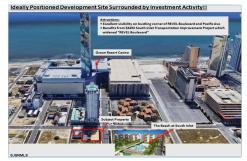

## **COMMENTS**

Three contiguous lots that make up the entire frontage of Pacific Ave between South Connecticut and Congress for a total of 17,129 square feet of land with a 3900 sqft two story building standing on one of the corner lots. One large fenced in corner lot makes up the busy corner intersection at Pacific and S. Connecticut which is the feeder street to the new Ocean Resort Ca...

## COMMENTS

Three contiguous lots that make up the entire frontage of Pacific Ave between South Connecticut and Congress for a total of 17,129 square feet of land with a 3900 sqft two story building standing on one of the corner lots. One large fenced in corner lot makes up the busy corner intersection at Pacific and S. Connecticut which is the feeder street to the new Ocean Resort Ca...