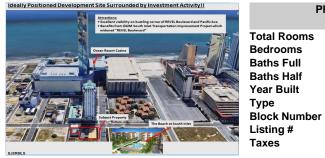

## COMMENTS

Three contiguous lots that make up the entire frontage of Pacific Ave between South Connecticut and Congress for a total of 17,129 square feet of land with a 3900 sqft two story building standing on one of the corner lots. One large fenced in corner lot makes up the busy corner intersection at Pacific and S. Connecticut which is the feeder street to the new Ocean Resort Ca...