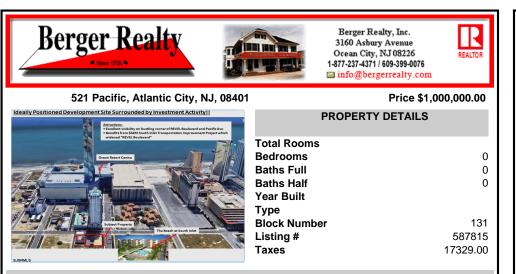

## COMMENTS

Three contiguous lots that make up the entire frontage of Pacific Ave between South Connecticut and Congress for a total of 17,129 square feet of land with a 3900 sqft two story building standing on one of the corner lots. One large fenced in corner lot makes up the busy corner intersection at Pacific and S. Connecticut which is the feeder street to the new Ocean Resort Ca...