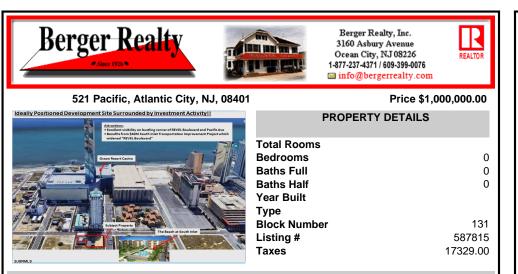

## COMMENTS

Three contiguous lots that make up the entire frontage of Pacific Ave between South Connecticut and Congress for a total of 17,129 square feet of land with a 3900 sqft two story building standing on one of the corner lots. One large fenced in corner lot makes up the busy corner intersection at Pacific and S. Connecticut which is the feeder street to the new Ocean Resort Ca...