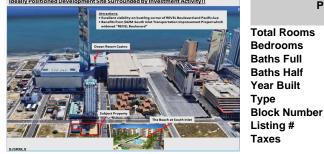

## COMMENTS

Three contiguous lots that make up the entire frontage of Pacific Ave between South Connecticut and Congress for a total of 17,129 square feet of land with a 3900 sqft two story building standing on one of the corner lots. One large fenced in corner lot makes up the busy corner intersection at Pacific and S. Connecticut which is the feeder street to the new Ocean Resort Ca...