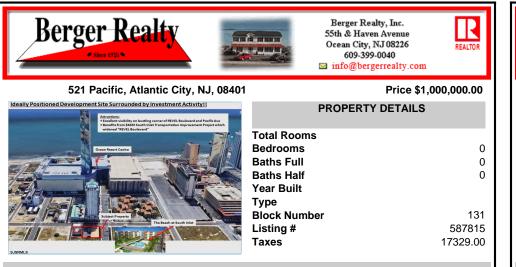

## COMMENTS

Three contiguous lots that make up the entire frontage of Pacific Ave between South Connecticut and Congress for a total of 17,129 square feet of land with a 3900 sqft two story building standing on one of the corner lots. One large fenced in corner lot makes up the busy corner intersection at Pacific and S. Connecticut which is the feeder street to the new Ocean Resort Ca ...