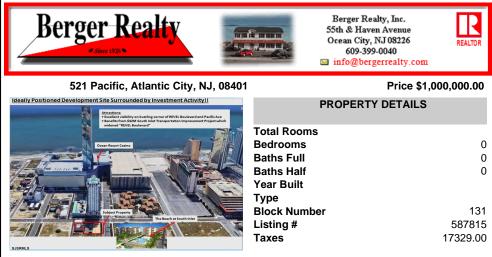

## COMMENTS

Three contiguous lots that make up the entire frontage of Pacific Ave between South Connecticut and Congress for a total of 17,129 square feet of land with a 3900 sqft two story building standing on one of the corner lots. One large fenced in corner lot makes up the busy corner intersection at Pacific and S. Connecticut which is the feeder street to the new Ocean Resort Ca ...