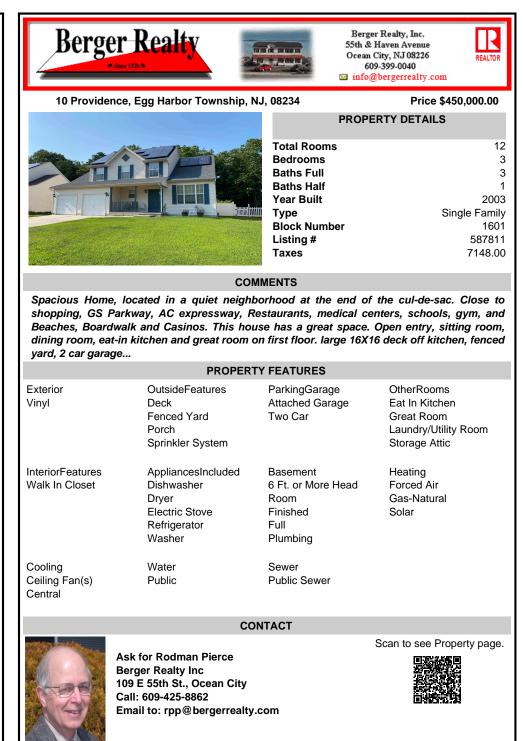

## COMMENTS

Spacious Home, located in a quiet neighborhood at the end of the cul-de-sac. Close to shopping, GS Parkway, AC expressway, Restaurants, medical centers, schools, gym, and Beaches, Boardwalk and Casinos. This house has a great space. Open entry, sitting room, dining room, eat-in kitchen and great room on first floor. large 16X16 deck off kitchen, fenced yard, 2 car garage...