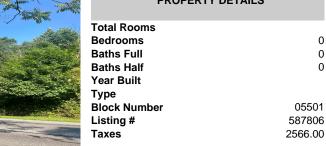

### 157 Lincoln Ave, Vineland, NJ, 08360

| PROPERTY DETAILS  |     |
|-------------------|-----|
| Total Rooms       |     |
| Bedrooms          | 0   |
| Baths Full        | 0   |
| Baths Half        | 0   |
| Year Built        |     |
| Туре              |     |
| Block Number 055  | 501 |
| Listing # 5878    | 806 |
| <b>Taxes</b> 2566 | .00 |