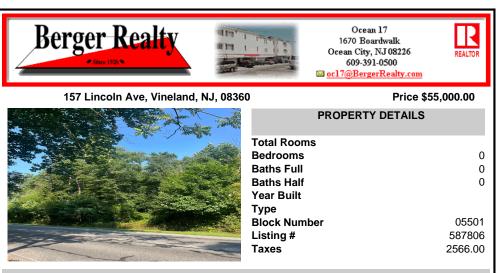

# COMMENTS

Buildable 4.3 acre lot! This wooded lot is conveniently located near shopping and multiple highways! Build your dream home and enjoy the quiet and convenience. Buyer to do their own due diligence with regard to permits, certifications, allowances, etc....

### COMMENTS

Buildable 4.3 acre lot! This wooded lot is conveniently located near shopping and multiple highways! Build your dream home and enjoy the quiet and convenience. Buyer to do their own due diligence with regard to permits, certifications, allowances, etc....