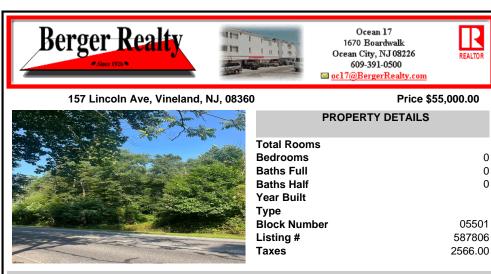

# COMMENTS

Buildable 4.3 acre lot! This wooded lot is conveniently located near shopping and multiple highways! Build your dream home and enjoy the quiet and convenience. Buyer to do their own due diligence with regard to permits, certifications, allowances, etc....

### COMMENTS

Buildable 4.3 acre lot! This wooded lot is conveniently located near shopping and multiple highways! Build your dream home and enjoy the quiet and convenience. Buyer to do their own due diligence with regard to permits, certifications, allowances, etc....