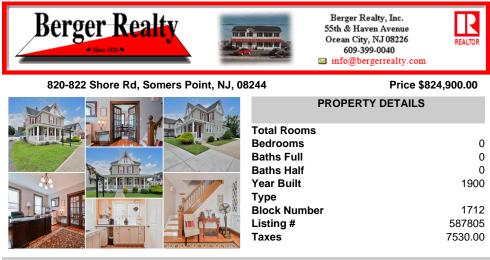

## COMMENTS

Discover the perfect blend of history and modern living in this unique property, originally built as a duplex and meticulously maintained by the current owner for over 30 years. This versatile property was previously approved by the city for use as two separate condominiums but has since been thoughtfully restored to its original duplex status. The left unit, 820, offers a ...

| PROPERTY FEATURES  |                                 |                                                              |                                      |  |  |
|--------------------|---------------------------------|--------------------------------------------------------------|--------------------------------------|--|--|
| Exterior<br>Vinyl  | ParkingGarage<br>6 to 10 Spaces | Basement<br>6 Ft. or More Head<br>Room<br>Full<br>Unfinished | Heating<br>Forced Air<br>Gas-Natural |  |  |
| Cooling<br>Central | HotWater<br>Gas                 | Water<br>Public                                              | Sewer<br>Public Sewer                |  |  |