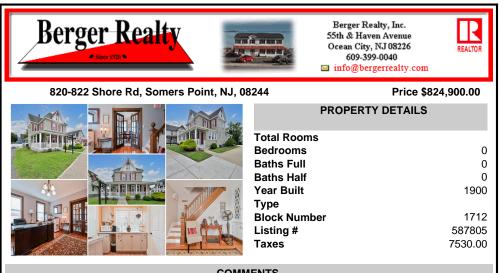

COMMENTS

Discover the perfect blend of history and modern living in this unique property, originally built as a duplex and meticulously maintained by the current owner for over 30 years. This versatile property was previously approved by the city for use as two separate condominiums but has since been thoughtfully restored to its original duplex status. The left unit. 820. offers a ...

| PROPERTY FEATURES  |                                 |                                                              |                                      |  |
|--------------------|---------------------------------|--------------------------------------------------------------|--------------------------------------|--|
| Exterior<br>Vinyl  | ParkingGarage<br>6 to 10 Spaces | Basement<br>6 Ft. or More Head<br>Room<br>Full<br>Unfinished | Heating<br>Forced Air<br>Gas-Natural |  |
| Cooling<br>Central | HotWater<br>Gas                 | Water<br>Public                                              | Sewer<br>Public Sewer                |  |
| CONTACT            |                                 |                                                              |                                      |  |
|                    |                                 |                                                              | Scan to see Property page.           |  |