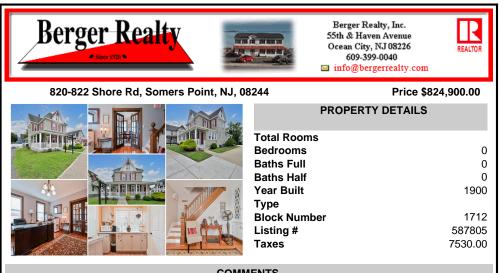

COMMENTS

Discover the perfect blend of history and modern living in this unique property, originally built as a duplex and meticulously maintained by the current owner for over 30 years. This versatile property was previously approved by the city for use as two separate condominiums but has since been thoughtfully restored to its original duplex status. The left unit, 820, offers a ...

| PROPERTY FEATURES  |                                 |                                                              |                                      |  |  |
|--------------------|---------------------------------|--------------------------------------------------------------|--------------------------------------|--|--|
| Exterior<br>Vinyl  | ParkingGarage<br>6 to 10 Spaces | Basement<br>6 Ft. or More Head<br>Room<br>Full<br>Unfinished | Heating<br>Forced Air<br>Gas-Natural |  |  |
| Cooling<br>Central | HotWater<br>Gas                 | Water<br>Public                                              | Sewer<br>Public Sewer                |  |  |
| CONTACT            |                                 |                                                              |                                      |  |  |