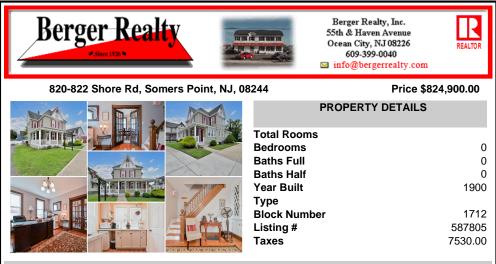

## COMMENTS

Discover the perfect blend of history and modern living in this unique property, originally built as a duplex and meticulously maintained by the current owner for over 30 years. This versatile property was previously approved by the city for use as two separate condominiums but has since been thoughtfully restored to its original duplex status. The left unit, 820, offers a ...

| PROPERTY FEATURES  |                                 |                                                              |                                      |  |  |
|--------------------|---------------------------------|--------------------------------------------------------------|--------------------------------------|--|--|
| Exterior<br>Vinyl  | ParkingGarage<br>6 to 10 Spaces | Basement<br>6 Ft. or More Head<br>Room<br>Full<br>Unfinished | Heating<br>Forced Air<br>Gas-Natural |  |  |
| Cooling<br>Central | HotWater<br>Gas                 | Water<br>Public                                              | Sewer<br>Public Sewer                |  |  |