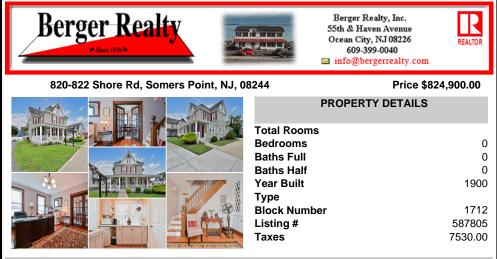

## COMMENTS

Discover the perfect blend of history and modern living in this unique property, originally built as a duplex and meticulously maintained by the current owner for over 30 years. This versatile property was previously approved by the city for use as two separate condominiums but has since been thoughtfully restored to its original duplex status. The left unit, 820, offers a ...