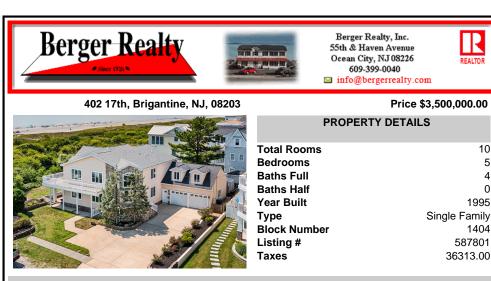

## COMMENTS

100FT of BEACH FRONT Paradise ! Direct OCEAN FRONT A-Zone home which boasts amazing ocean views from inside and out, reverse floor plan with an abundance of windows to maximize your views from the kitchen , living area and master bedroom! Situated on an oversized 80x100 lot just steps to the white-sand beach. This beach home features: a welcoming 2-story foyer, impressive...