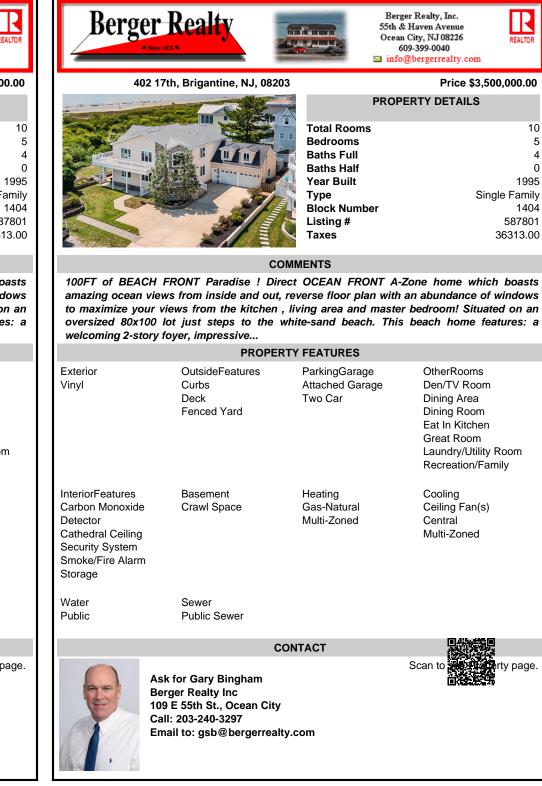

## COMMENTS

100FT of BEACH FRONT Paradise ! Direct OCEAN FRONT A-Zone home which boasts amazing ocean views from inside and out, reverse floor plan with an abundance of windows to maximize your views from the kitchen , living area and master bedroom! Situated on an oversized 80x100 lot just steps to the white-sand beach. This beach home features: a welcoming 2-story foyer, impressive...