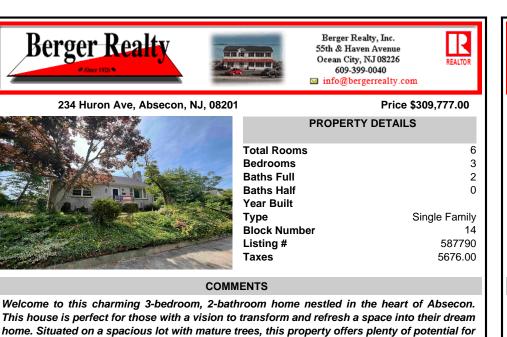

home. Situated on a spacious lot with mature trees, this property offers plenty of potential for both indoor and outdoor livingThis house is ideal for investors, DIY enthusiasts, or anyone looki...

| Exterior<br>Shingle | PROPERTY FEATURES        |                           |  |
|---------------------|--------------------------|---------------------------|--|
|                     | ParkingGarage<br>Two Car | Basement<br>6 Ft. or More |  |
|                     |                          | Doom                      |  |

Basement 6 Ft. or More Head

Heating Baseboard

Water Public Sewer Public Sewer

CONTACT

Room

Scan to see Property page.

This house is perfect for those with a vision to transform and refresh a space into their dream home. Situated on a spacious lot with mature trees, this property offers plenty of potential for both indoor and outdoor livingThis house is ideal for investors, DIY enthusiasts, or anyone looki...