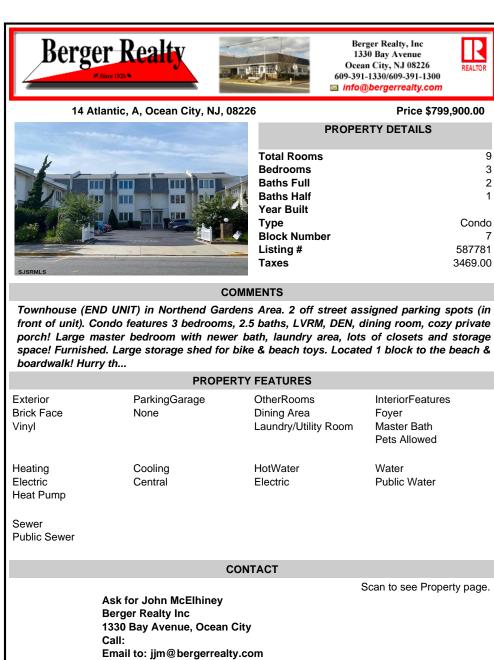

## COMMENTS

Townhouse (END UNIT) in Northend Gardens Area. 2 off street assigned parking spots (in front of unit). Condo features 3 bedrooms, 2.5 baths, LVRM, DEN, dining room, cozy private porch! Large master bedroom with newer bath, laundry area, lots of closets and storage space! Furnished. Large storage shed for bike & beach toys. Located 1 block to the beach & boardwalk! Hurry th...