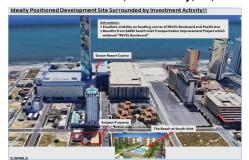

## **COMMENTS**

Three contiguous lots that make up the entire frontage of Pacific Ave between South Connecticut and Congress for a total of 17,129 square feet of land with a 3900 sqft two story building standing on one of the corner lots. One large fenced in corner lot makes up the busy corner intersection at Pacific and S. Connecticut which is the feeder street to the new Ocean Resort Ca...