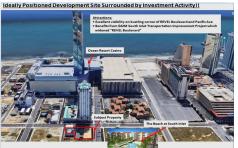

## **COMMENTS**

Three contiguous lots that make up the entire frontage of Pacific Ave between South Connecticut and Congress for a total of 17,129 square feet of land with a 3900 sqft two story building standing on one of the corner lots. One large fenced in corner lot makes up the busy corner intersection at Pacific and S. Connecticut which is the feeder street to the new Ocean Resort Ca...

## COMMENTS

Three contiguous lots that make up the entire frontage of Pacific Ave between South Connecticut and Congress for a total of 17,129 square feet of land with a 3900 sqft two story building standing on one of the corner lots. One large fenced in corner lot makes up the busy corner intersection at Pacific and S. Connecticut which is the feeder street to the new Ocean Resort Ca...