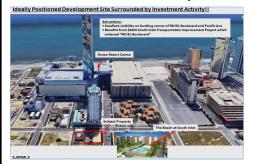

## **COMMENTS**

Taxes

Three contiguous lots that make up the entire frontage of Pacific Ave between South Connecticut and Congress for a total of 17,129 square feet of land with a 3900 sqft two story building standing on one of the corner lots. One large fenced in corner lot makes up the busy corner intersection at Pacific and S. Connecticut which is the feeder street to the new Ocean Resort Ca...

## COMMENTS

Three contiguous lots that make up the entire frontage of Pacific Ave between South Connecticut and Congress for a total of 17,129 square feet of land with a 3900 sqft two story building standing on one of the corner lots. One large fenced in corner lot makes up the busy corner intersection at Pacific and S. Connecticut which is the feeder street to the new Ocean Resort Ca...