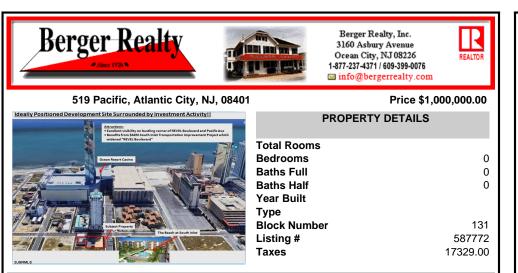

## COMMENTS

Three contiguous lots that make up the entire frontage of Pacific Ave between South Connecticut and Congress for a total of 17,129 square feet of land with a 3900 sqft two story building standing on one of the corner lots. One large fenced in corner lot makes up the busy corner intersection at Pacific and S. Connecticut which is the feeder street to the new Ocean Resort Ca...

# P Total Rooms Baths Full Baths Half Year Built Type Block Number Listing # Taxes

#### CONTACT

Scan to see Property page.

0

0

0

131

587772

17329.00