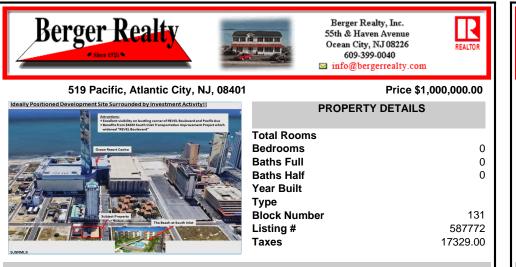

## COMMENTS

Three contiguous lots that make up the entire frontage of Pacific Ave between South Connecticut and Congress for a total of 17,129 square feet of land with a 3900 sqft two story building standing on one of the corner lots. One large fenced in corner lot makes up the busy corner intersection at Pacific and S. Connecticut which is the feeder street to the new Ocean Resort Ca ...