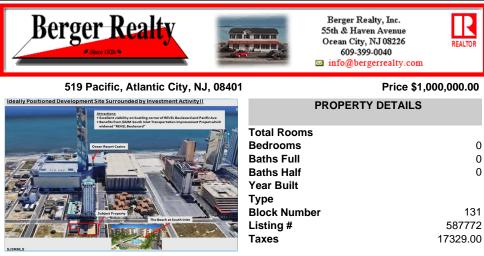

## COMMENTS

Three contiguous lots that make up the entire frontage of Pacific Ave between South Connecticut and Congress for a total of 17,129 square feet of land with a 3900 sqft two story building standing on one of the corner lots. One large fenced in corner lot makes up the busy corner intersection at Pacific and S. Connecticut which is the feeder street to the new Ocean Resort Ca ...