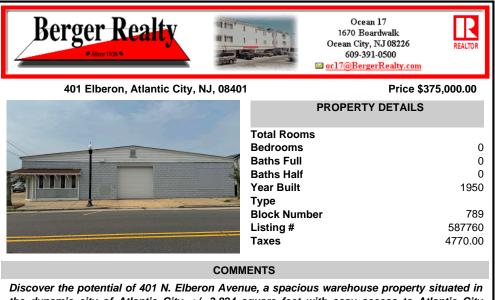

## COMMENTS

Discover the potential of 401 N. Elberon Avenue, a spacious warehouse property situated in the dynamic city of Atlantic City. +/- 3,824 square feet with easy access to Atlantic City Expressway, Ventnor, Margate and Longport. This versatile space offers endless possibilities for businesses looking to expand, store inventory or establish a new base of operations. Currently b...