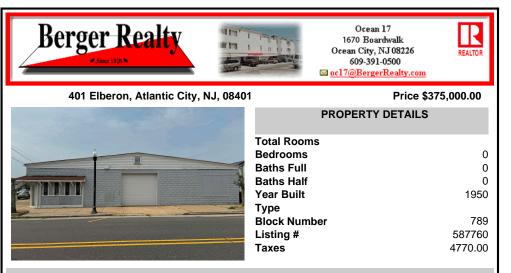

## COMMENTS

Discover the potential of 401 N. Elberon Avenue, a spacious warehouse property situated in the dynamic city of Atlantic City. +/- 3,824 square feet with easy access to Atlantic City Expressway, Ventnor, Margate and Longport. This versatile space offers endless possibilities for businesses looking to expand, store inventory or establish a new base of operations. Currently b...

## CONTACT

Scan to see Property page.

Ask for Troy Eggie Berger Realty Inc 1670 Boardwalk, Ocean City Call: 609-425-0992 Email to: tde@bergerrealty.com

Discover the potential of 401 N. Elberon Avenue, a spacious warehouse property situated in the dynamic city of Atlantic City. +/- 3,824 square feet with easy access to Atlantic City Expressway, Ventnor, Margate and Longport. This versatile space offers endless possibilities for businesses looking to expand, store inventory or establish a new base of operations. Currently b...