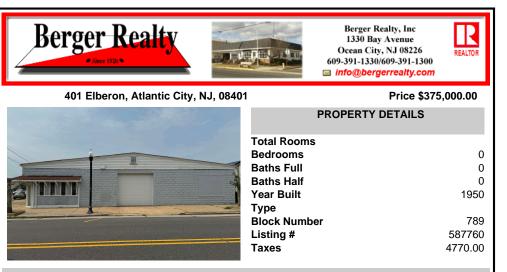

#### 401 Elberon, Atlantic City, NJ, 08401

#### Price \$375,000.00

0

0

0

1950

789

587760

4770.00

ETAILS

| and the second | PROPERTY DI                                                                                                     |
|------------------------------------------------------------------------------------------------------------------|-----------------------------------------------------------------------------------------------------------------|
|                                                                                                                  | Total Rooms<br>Bedrooms<br>Baths Full<br>Baths Half<br>Year Built<br>Type<br>Block Number<br>Listing #<br>Taxes |