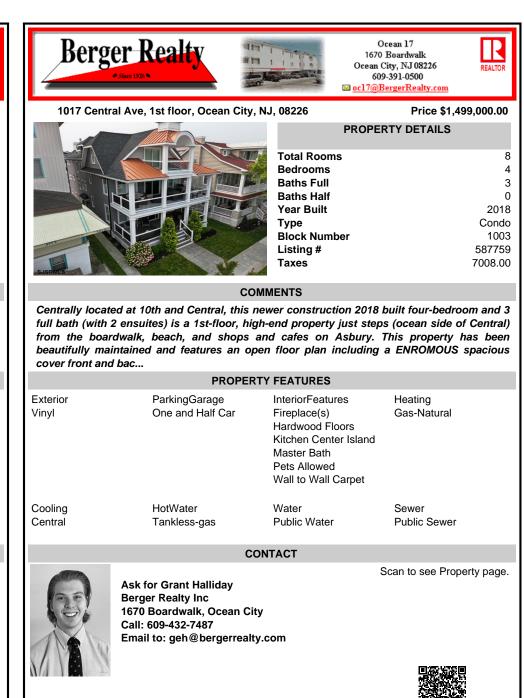

## COMMENTS

Centrally located at 10th and Central, this newer construction 2018 built four-bedroom and 3 full bath (with 2 ensuites) is a 1st-floor, high-end property just steps (ocean side of Central) from the boardwalk, beach, and shops and cafes on Asbury. This property has been beautifully maintained and features an open floor plan including a ENROMOUS spacious cover front and bac...

|                    | PROPERTY FEATURES                 |                                                                                                                                    |                        |  |
|--------------------|-----------------------------------|------------------------------------------------------------------------------------------------------------------------------------|------------------------|--|
| Exterior<br>Vinyl  | ParkingGarage<br>One and Half Car | InteriorFeatures<br>Fireplace(s)<br>Hardwood Floors<br>Kitchen Center Island<br>Master Bath<br>Pets Allowed<br>Wall to Wall Carpet | Heating<br>Gas-Natural |  |
| Cooling<br>Central | HotWater<br>Tankless-gas          | Water<br>Public Water                                                                                                              | Sewer<br>Public Sewer  |  |

## CONTACT

Ask for Grant Halliday Berger Realty Inc 1670 Boardwalk, Ocean City Call: 609-432-7487 Email to: geh@bergerrealty.com

Scan to see Property page.