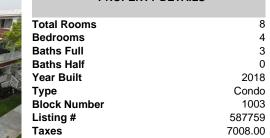

## COMMENTS

Centrally located at 10th and Central, this newer construction 2018 built four-bedroom and 3 full bath (with 2 ensuites) is a 1st-floor, high-end property just steps (ocean side of Central) from the boardwalk, beach, and shops and cafes on Asbury. This property has been beautifully maintained and features an open floor plan including a ENROMOUS spacious cover front and bac...

|                    | PROPERTY FEATURES                 |                                                                                                                                    |                        |  |
|--------------------|-----------------------------------|-------------------------------------------------------------------------------------------------------------------------------