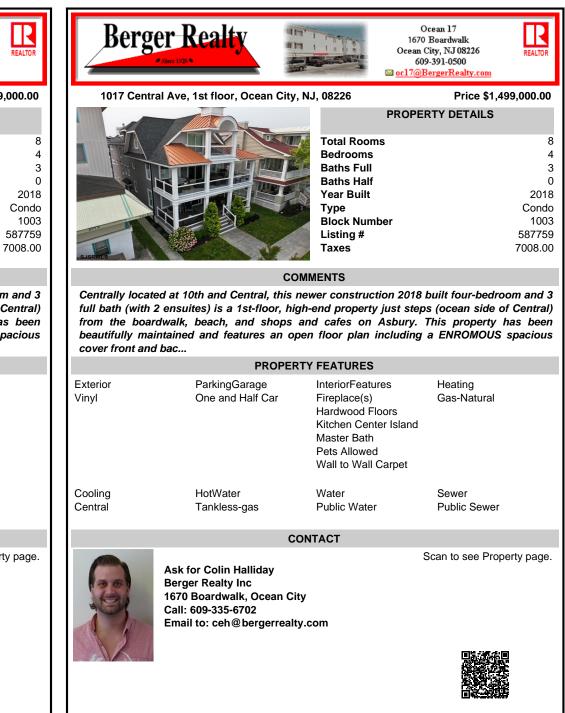

## COMMENTS

Centrally located at 10th and Central, this newer construction 2018 built four-bedroom and 3 full bath (with 2 ensuites) is a 1st-floor, high-end property just steps (ocean side of Central) from the boardwalk, beach, and shops and cafes on Asbury. This property has been beautifully maintained and features an open floor plan including a ENROMOUS spacious cover front and bac...