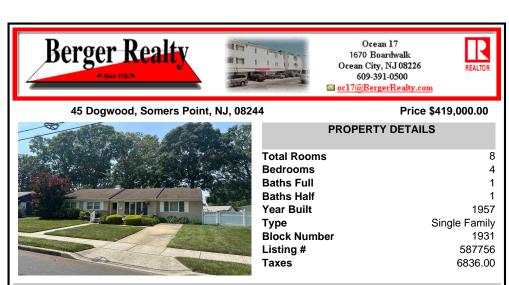

## COMMENTS

Welcome to 45 Dogwood Drive, a charming residence nestled on a peaceful, tree-lined street in a desirable neighborhood. This 4-bedroom, 1.5-bath home features a bright sunroom and offers ample space for comfortable living. Enjoy the convenience of being close to the Greate Bay Country Club, the vibrant Ocean City boardwalk and beaches, shopping and the Garden State Parkway ....

## CONTACT

Ask for Troy Eggie Berger Realty Inc 1670 Boardwalk, Ocean City Call: 609-425-0992 Email to: tde@bergerrealty.com Scan to y page.

| Total Rooms  | 8             |
|--------------|---------------|
| Bedrooms     | 4             |
| Baths Full   | 1             |
| Baths Half   | 1             |
| Year Built   | 1957          |
| Туре         | Single Family |
| Block Number | 1931          |
| Listing #    | 587756        |
| Taxes        | 6836.00       |
|              |               |