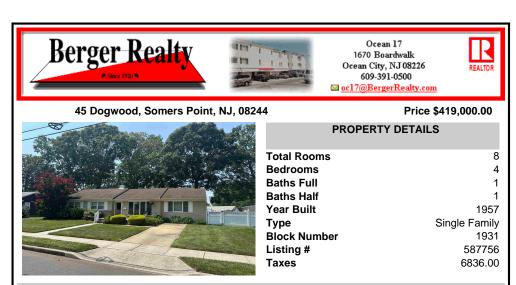

## COMMENTS

Welcome to 45 Dogwood Drive, a charming residence nestled on a peaceful, tree-lined street in a desirable neighborhood. This 4-bedroom, 1.5-bath home features a bright sunroom and offers ample space for comfortable living. Enjoy the convenience of being close to the Greate Bay Country Club, the vibrant Ocean City boardwalk and beaches, shopping and the Garden State Parkway ....

## COMMENTS

Δ

1957

1931

587756

6836.00

Single Family

Welcome to 45 Dogwood Drive, a charming residence nestled on a peaceful, tree-lined street in a desirable neighborhood. This 4-bedroom, 1.5-bath home features a bright sunroom and offers ample space for comfortable living. Enjoy the convenience of being close to the Greate Bay Country Club, the vibrant Ocean City boardwalk and beaches, shopping and the Garden State Parkway ....