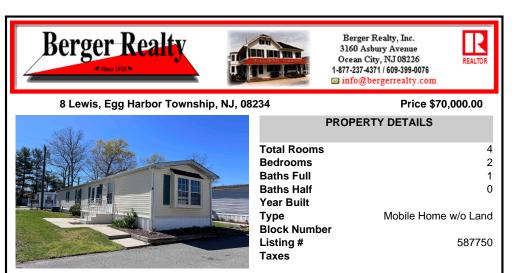

8 Lewis, Egg Harbor Township, NJ, 08234

|                          | ⊠ info@bergerrealty.com    |  |  |  |  |
|--------------------------|----------------------------|--|--|--|--|
| 234 Price \$70,000.00    |                            |  |  |  |  |
| PROPERTY DETAILS         |                            |  |  |  |  |
| Total Rooms              |                            |  |  |  |  |
| Bedrooms<br>Baths Full   | 2                          |  |  |  |  |
| Baths Half<br>Year Built | 0                          |  |  |  |  |
| Type<br>Block Numbe      | Mobile Home w/o Land<br>er |  |  |  |  |
| Listing #<br>Taxes       | 587750                     |  |  |  |  |
| IUNUU                    |                            |  |  |  |  |

Berger Realty, Inc.

3160 Asbury Avenue Ocean City, NJ 08226

1-877-237-4371 / 609-399-0076

## COMMENTS

Harbor Crossings Alert! This well maintained, 900 square ft, open floor plan and recently updated 2 bedroom 1 bath home is ideally located to all the major shopping areas, easy access roads and of course, the Beach! The Air conditioner is 1.5 years old, Roof is 2 years old, New heater, New Flooring, New Vanity and Skylight in the bathroom, and New Front entry way steps and...