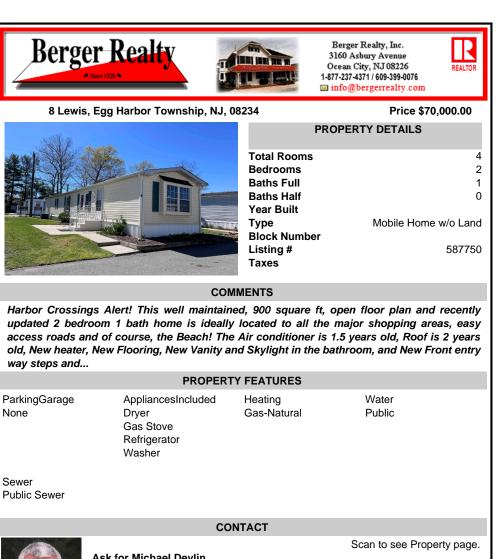

8 Lewis, Egg Harbor Township, NJ, 08234

|                                                                                                               | info@bergerrealty.com               |
|---------------------------------------------------------------------------------------------------------------|-------------------------------------|
| 234                                                                                                           | Price \$70,000.00                   |
|                                                                                                               | PROPERTY DETAILS                    |
| Total Rooms<br>Bedrooms<br>Baths Full<br>Baths Half<br>Year Built<br>Type<br>Block Numb<br>Listing #<br>Taxes | 2<br>1<br>0<br>Mobile Home w/o Land |

## COMMENTS

Harbor Crossings Alert! This well maintained, 900 square ft, open floor plan and recently updated 2 bedroom 1 bath home is ideally located to all the major shopping areas, easy access roads and of course, the Beach! The Air conditioner is 1.5 years old, Roof is 2 years old, New heater, New Flooring, New Vanity and Skylight in the bathroom, and New Front entry way steps and...