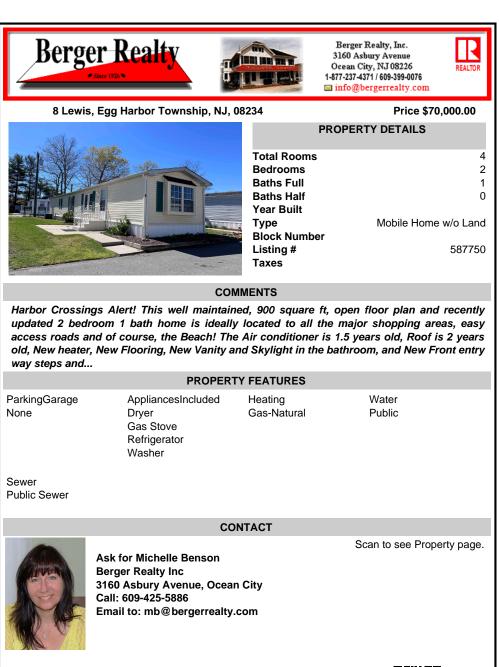

8 Lewis, Egg Harbor Township, NJ, 08234

|                                                     | info@bergerrealty.com                |
|-----------------------------------------------------|--------------------------------------|
| 234                                                 | Price \$70,000.00                    |
|                                                     | PROPERTY DETAILS                     |
| Total Rooms<br>Bedrooms<br>Baths Full<br>Baths Half | s 4<br>2<br>1<br>0                   |
| Year Built<br>Type<br>Block Numb<br>Listing #       | Mobile Home w/o Land<br>er<br>587750 |
| Taxes                                               |                                      |

## COMMENTS

Harbor Crossings Alert! This well maintained, 900 square ft, open floor plan and recently updated 2 bedroom 1 bath home is ideally located to all the major shopping areas, easy access roads and of course, the Beach! The Air conditioner is 1.5 years old, Roof is 2 years old, New heater, New Flooring, New Vanity and Skylight in the bathroom, and New Front entry way steps and...