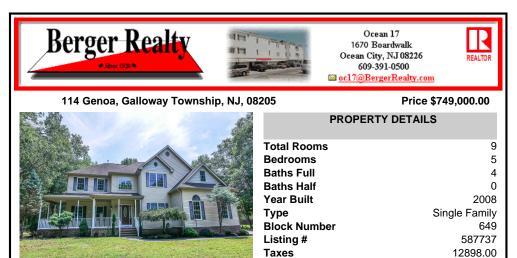

| ****** |              |               |
|--------|--------------|---------------|
|        | Total Rooms  | 9             |
|        | Bedrooms     | 5             |
|        | Baths Full   | 4             |
|        | Baths Half   | 0             |
| 100    | Year Built   | 2008          |
|        | Туре         | Single Family |
| here   | Block Number | 649           |
|        | Listing #    | 587737        |
|        | Taxes        | 12898.00      |
|        |              |               |